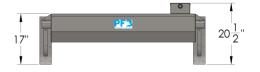

# 4' Tip Tank

#### OUICKLY DUMP STAGNANT WATER IN TIP TROUGH





### WALL MOUNT

- STAINLESS STEEL MATERIAL
- CAPACITY 75 LITERS
- NO TOOLING NEEDED FOR VALVE ADJUSTMENT
- LENGTH 55 1/2"
- WIDTH 20 3/4"
- HEIGHT 20 1/2"

## RECOMMENDED INSTALLATION HEIGHT 30" TO 32" FROM TOP OF WATER TROUGH TO FLOOR





### **FLOOR MOUNT**

- STAINLESS STEEL MATERIAL
- CAPACITY 75 LITERS
- NO TOOLING NEEDED FOR VALVE ADJUSTMENT
- LENGHT 55 1/2"
- WIDTH 17 1/4"
- HEIGHT 213/4"
- OVERALL HEIGHT 25 1/4"



# 6' Tip Tank

#### OUICKLY DUMP STAGNANT WATER IN TIP TROUGH





### **WALL MOUNT**

- STAINLESS STEEL MATERIAL
- CAPACITY 113 LITERS
- NO TOOLING NEEDED FOR VALVE ADJUSTMENT
- LENGTH 79 1/2"
- WIDTH 20 3/4"
- HEIGHT 20 1/2"

### RECOMMENDED INSTALLATION HEIGHT 30" TO 32" FROM TOP OF WATER TROUGH TO FLOOR





### **FLOOR MOUNT**

- STAINLESS STEEL MATERIAL
- CAPACI