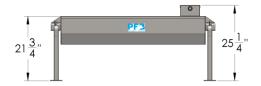

### **FLOOR MOUNT**

- STAINLESS STEEL MATERIAL
- CAPACITY 75 LITERS
- NO TOOLING NEEDED FOR VALVE ADJUSTMENT
- LENGHT 55 1/2"
- WIDTH 17 1/4"
- HEIGHT 213/4"
- OVERALL HEIGHT 25 1/4"