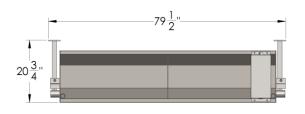

# 6' Tip Tank

#### OUICKLY DUMP STAGNANT WATER IN TIP TROUGH

### **WALL MOUNT**

- STAINLESS STEEL MATERIAL
- CAPACITY 113 LITERS
- NO TOOLING NEEDED FOR VALVE ADJUSTMENT
- LENGTH 79 1/2"
- WIDTH 20 3/4"
- HEIGHT 20 1/2"