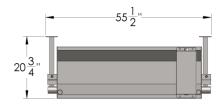

### WALL MOUNT

- STAINLESS STEEL MATERIAL
- CAPACITY 75 LITERS
- NO TOOLING NEEDED FOR VALVE ADJUSTMENT
- LENGTH 55 1/2"
- WIDTH 20 3/4"
- HEIGHT 20 1/2"