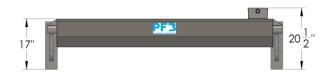

### **WALL MOUNT**

- STAINLESS STEEL MATERIAL
- CAPACITY 113 LITERS
- NO TOOLING NEEDED FOR VALVE ADJUSTMENT
- LENGTH 79 1/2"
- WIDTH 20 3/4"
- HEIGHT 20 1/2"

### RECOMMENDED INSTALLATION HEIGHT 30" TO 32" FROM TOP OF WATER TROUGH TO FLOOR