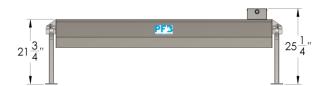

### **FLOOR MOUNT**

- STAINLESS STEEL MATERIAL
- CAPACITY 13 LITERS
- NO TOOLING NEEDED FOR VALVE ADJUSTMENT
- LENGHT 79 1/2"
- WIDTH 17 1/4"
- HEIGHT 213/4"
- OVERALL HEIGHT 25 1/4"