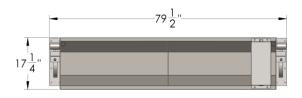

# 6' Tip Tank

#### OUICKLY DUMP STAGNANT WATER IN TIP TROUGH

### **FLOOR MOUNT**

- STAINLESS STEEL MATERIAL
- CAPACITY 13 LITERS
- NO TOOLING NEEDED FOR VALVE ADJUSTMENT
- LENGHT 79 1/2"
- WIDTH 17 1/4"
- HEIGHT 213/4"
- OVERALL HEIGHT 25 1/4"