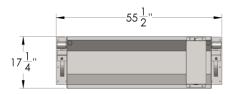

### **FLOOR MOUNT**

- STAINLESS STEEL MATERIAL
- CAPACITY 75 LITERS
- NO TOOLING NEEDED FOR VALVE ADJUSTMENT
- LENGHT 55 1/2"
- WIDTH 17 1/4"
- HEIGHT 213/4"
- OVERALL HEIGHT 25 1/4"